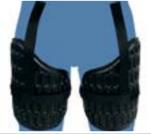

## **BLUNT TRAUMA PROTECTION**

With a modular design and multiple sizes to fit male and female officers, we are certain that Scorpion PPE offers the best protection for high-risk operations.

Each piece is ergonomically designed with real-life movement in mind: adjustable straps ensure a better, more stable fit and flexible molded joint areas help maximise officers' mobility.

- Modular, ergonomic design
- High quality materials for maximum protection and longer product life
- Available in up to 5 sizes (XS XL)
- Male and Female variations where necessary
- Cotton-covered straps for improved comfort
- Limb Guards certified to BS7971-4:2002 and Home Office CAST 20/07
- Manufacturing certified to ISO9001:2015