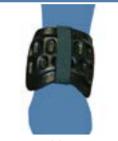

## **BLUNT TRAUMA PROTECTION**

With a modular design and multiple sizes to fit male and female officers, we are certain that Scorpion PPE offers the best protection for high-risk operations.

Each piece is ergonomically designed with real-life movement in mind: adjustable straps ensure a better, more stable fit and flexible molded joint areas help maximise officers' mobility.

- Modular, ergonomic design
- High quality materials for maximum protection and longer product life
- Available in up to 5 sizes (XS XL)
- Male and Female variations where necessary
- Cotton-covered straps for improved comfort
- Limb Guards certified to BS7971-4:2002 and Home Office CAST 20/07
- Manufacturing certified to ISO9001:2015