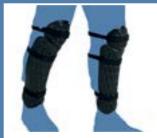

## **BLUNT TRAUMA PROTECTION**

With a modular design and multiple sizes to fit male and female officers, we are certain that Scorpion PPE offers the best protection for high-risk operations.

Each piece is ergonomically designed with real-life movement in mind: adjustable straps ensure a better, more stable fit and flexible molded joint areas help maximise officers' mobility.

- Modular, ergonomic design
- High quality materials for maximum protection and longer product life
- Available in up to 5 sizes (XS XL)
- Male and Female variations where necessary
- Cotton-covered straps for improved comfort
- Limb Guards certified to BS7971-4:2002 and Home Office CAST 20/07
- Manufacturing certified to ISO9001:2015