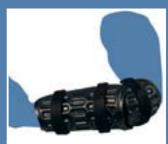

## **BLUNT TRAUMA PROTECTION**

With a modular design and multiple sizes to fit male and female officers, we are certain that Scorpion PPE offers the best protection for high-risk operations.

Each piece is ergonomically designed with real-life movement in mind: adjustable straps ensure a better, more stable fit and flexible molded joint areas help maximise officers' mobility.

- Modular, ergonomic design
- High quality materials for maximum protection and longer product life
- Available in up to 5 sizes (XS XL)
- Male and Female variations where necessary
- Cotton-covered straps for improved comfort
- Limb Guards certified to BS7971-4:2002 and Home Office CAST 20/07
- Manufacturing certified to ISO9001:2015





ELBOW / FOREARM



GROIN



THIGH







FOOT