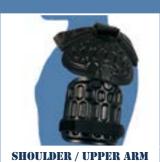

## **BLUNT TRAUMA PROTECTION**

With a modular design and multiple sizes to fit male and female officers, we are certain that Scorpion PPE offers the best protection for high-risk operations.

Each piece is ergonomically designed with real-life movement in mind: adjustable straps ensure a better, more stable fit and flexible molded joint areas help maximise officers' mobility.

- Modular, ergonomic design
- High quality materials for maximum protection and longer product life
- Available in up to 5 sizes (XS XL)
- Male and Female variations where necessary
- Cotton-covered straps for improved comfort
- Limb Guards certified to BS7971-4:2002 and Home Office CAST 20/07
- Manufacturing certified to ISO9001:2015





ELBOW / FOREARM



GROIN



THIGH







FOOT