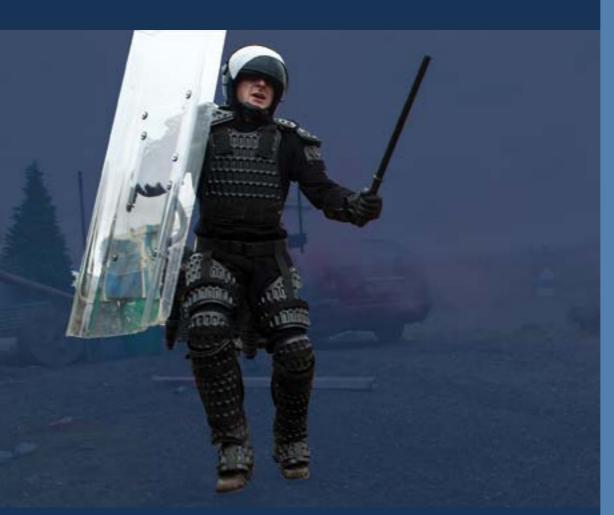

## **BLUNT TRAUMA PROTECTION**

With a modular design and multiple sizes to fit male and female officers, we are certain that Scorpion PPE offers the best protection for high-risk operations.

Each piece is ergonomically designed with real-life movement in mind: adjustable straps ensure a better, more stable fit and flexible molded joint areas help maximise officers' mobility.

- Modular, ergonomic design
- High quality materials for maximum protection and longer product life
- Available in up to 5 sizes (XS XL)
- Male and Female variations where necessary
- Cotton-covered straps for improved comfort
- Limb Guards certified to BS7971-4:2002 and Home Office CAST 20/07
- Manufacturing certified to ISO9001:2015