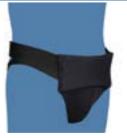

## **BLUNT TRAUMA PROTECTION**

With a modular design and multiple sizes to fit male and female officers, we are certain that Scorpion PPE offers the best protection for high-risk operations.

Each piece is ergonomically designed with real-life movement in mind: adjustable straps ensure a better, more stable fit and flexible molded joint areas help maximise officers' mobility.

- Modular, ergonomic design
- High quality materials for maximum protection and longer product life
- Available in up to 5 sizes (XS XL)
- Male and Female variations where necessary
- Cotton-covered straps for improved comfort
- Limb Guards certified to BS7971-4:2002 and Home Office CAST 20/07
- Manufacturing certified to ISO9001:2015





ELBOW / FOREARM



GROIN



THIGH







FOOT