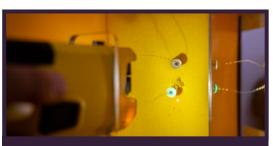

The chamber decreases decibel output by over 50%, reducing distruption to other staff during montly downloads.

The opertator can visually see the arcing during testing without needing to look directly at the CEW, protecting the user.

**CONTAINED ACCIDENTAL DISCHARGE** The risk of injury during required daily testing of the CEW is greatly reduced.