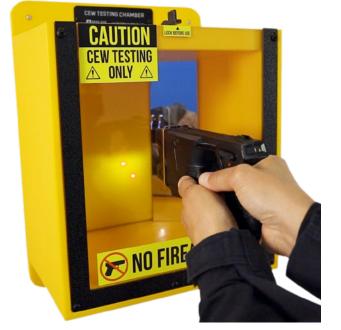

## **CEW TESTING CHAMBER** NEXT GENERATION CEW SAFETY

The CEW Testing Chamber was carefully designed for the safety of the CEW user while providing an indispensable and functional testing method.

Probes from accidental discharges are captured and contained within the testing chamber.

The chamber decreases decibel output by over 50%, reducing distruption to other staff during montly downloads.

The opertator can visually see the arcing during testing without needing to look directly at the CEW, protecting the user.

## THE DEFILADE CEW TESTING CHAMBER ALLOWS USERS TO SAFELY:

Conduct daily function tests Scheduled downloads

Test malfunctioning cartridges

## SPECIFICATIONS

- Weight: 3.5kg/7.72 lbs
- Dimensions: 17" x 12" x 9" | 43.3cm x 30.5cm x 22.8cm
- > All individual items within the chamber are removable and replaceable
- > Floorstand available when mounting is not an option
- Part #: DEF-CEWTC
- > The chamber has been independently certified for:
  - Electrical safety
  - Ourability