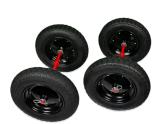

## **ACCESSORIES**

| ☐ Wheel Kit        | WHEELS-OPTION | Removable wheels/axles for transport                                 |
|--------------------|---------------|----------------------------------------------------------------------|
| Strike Plate Cover | STRIKE-OPTION | Replaceable strike plate cover for use with steel roms/sledgehammers |
| Mat-Option         | MAT-OPTION    | Removable metal mat securely anchors door on smooth flat surfaces    |