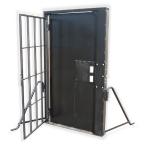

## **DOOR MOUNTING CONFIGURATIONS**

\*Choose at least one

| Free-Standing Version | TD8040-FS-2 |  |
|-----------------------|-------------|--|
| Built-in Version      | TD8040-BI-2 |  |

This All-In-One Breaching Training Door allows for Mechanical, Hydraulic, Ballistic and Explosive breaches to be performed. No consumables necessary. Simply

the most versatile breaching

training door available!