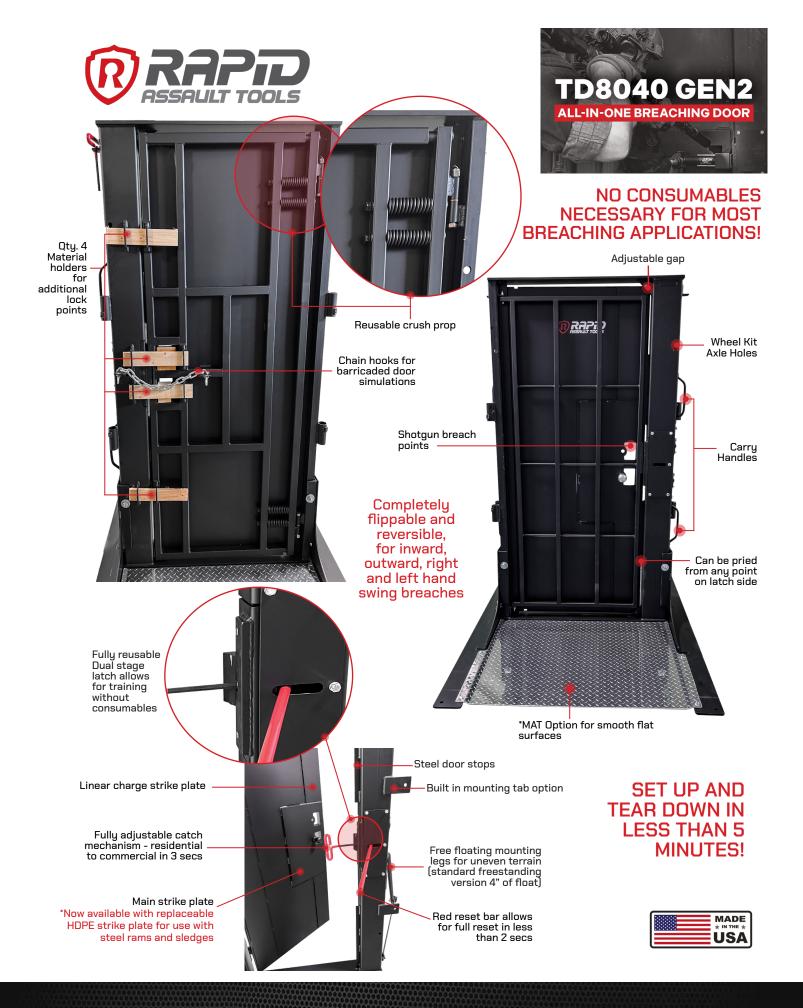

This All-In-One Breaching Training Door allows for Mechanical, Hydraulic, Ballistic and Explosive breaches to be performed. No consumables necessary. Simply

the most versatile breaching

training door available!