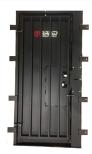

## **BREACH RELATED ADD-ONS**

\*Choose only one

| Burglar Door Pry | TD8040-BD-OPTION | Pry open burglar door                                       |
|------------------|------------------|-------------------------------------------------------------|
| Burglar Door Cut | TD8040-BX-OPTION | Exothermic or quick-cut saw of burglar door (rebar inserts) |

**Burglar Door Cut** 